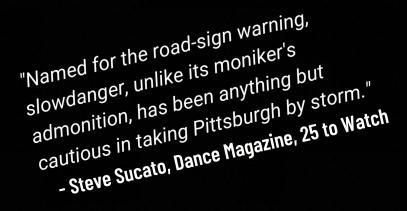

They have been seen at the Kennedy Center, MoMA, Usine C, Place Des Arts, Hot Mass, Honcho, Carnegie Music Hall, The VIA Festival, Kahlon (BMORE), Andy Warhol Museum, The Carnegie Museum of Art and many others. They have shared bills with notable artists such as Abdu Ali, Yaeji, serpentwithfeet, ARIADNE, Joy Postell, Dark Rooms, Shana Falana, Flamingosis, Chiffon, :3lon, Holy Hum, Closeness, Wise Blood, Babyt33th, RIVKA, the moon baby and more. slowdanger's work as multidisciplinary artists has been featured by Bandcamp Daily, Intel, Culturebot, NPR, Dance Magazine and more.